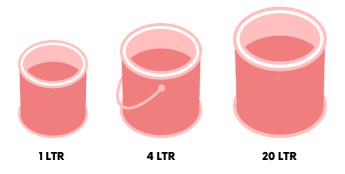

#### PACKAGES AVAILABLE

**SHELF LIFE** 

18 months

Matt

**POT LIFE** 

4 – 6 hours under proper care